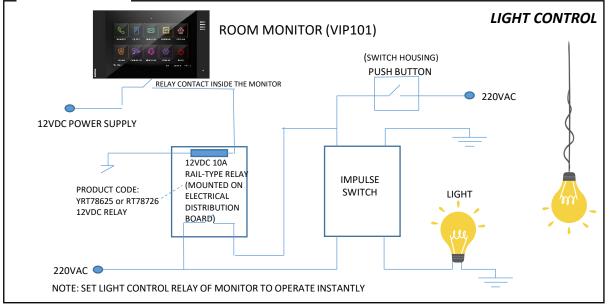

## VIP72/VIP74/VIP102/VIP100-DELUX-SMART RELAY CONTROL CONNECTION DIAGRAM

YÜRÜRLÜLÜK TARİHİ REVIZYON TARİH REVIZYON NO DOKÜMAN NO SAYFA NO

: 16.10.2019 : 02 : ML\$12-57/2

: 27.11.2018

: ML\$12-57/2 : 1 / 1











## DOWN-UP OPERATION SCHEME OF ALL CURTAINS OF THE HOUSE WITH A SINGLE CURTAIN **OUTPUT IN THE RELAY SYSTEM**

**EFFECTIVE DATE REVISION TARIH REVISION NO** DOCUMENT NO PAGE NO

: 16.03.2021 : 01 : ML\$12-57/2

: 15.03.2021

:1/2

**NOT1:** In the relay system, the information that the curtains are open and closed is not displayed on the monitor or mobile screen.

**NOT2:** If it is desired to control the lit switches in the rooms while the curtains are going up and down from the monitor screen, the curtain motors may be damaged.

**NOT3:** The control ends of the curtain motors in the rooms of the house must be pulled into the system room where the rail-type relays are located.

RELAY CONTACT FOR

**CURTAIN DOWN** 

(SWITCH HOUSING)

220VAC

**CURTAIN DOWN LIT** 

**SWITCH** 

1