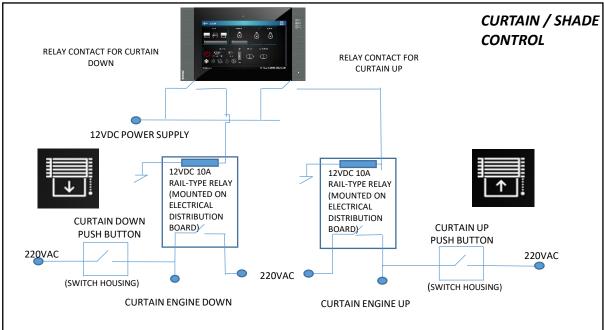

## DOWN-UP OPERATION SCHEME OF ALL CURTAINS OF THE HOUSE WITH A SINGLE CURTAIN **OUTPUT IN THE RELAY SYSTEM**

**EFFECTIVE DATE REVISION TARIH REVISION NO** DOCUMENT NO PAGE NO

: 16.03.2021 : 01 : ML\$12-57/2

: 15.03.2021

:1/2

**NOT1:** In the relay system, the information that the curtains are open and closed is not displayed on the monitor or mobile screen.

**NOT2:** If it is desired to control the lit switches in the rooms while the curtains are going up and down from the monitor screen, the curtain motors may be damaged.

**NOT3:** The control ends of the curtain motors in the rooms of the house must be pulled into the system room where the rail-type relays are located.

RELAY CONTACT FOR

**CURTAIN DOWN** 

(SWITCH HOUSING)

220VAC

**CURTAIN DOWN LIT** 

**SWITCH** 

12VDC 10A

**ELECTRICAL** 

BOARD

**CURTAIN MOTOR** 

DOWN

**RAIL-TYPE RELAY** 

(MOUNTED ON

DISTRIBUTION

**RELAY CONTACT FOR** 

**CURTAIN UP** 

**SWITCH** 

(SWITCH HOUSING)

12VDC 10A

ELECTRICAL

BOARD

220VAC

**ROOM 1 CURTAINS** 

DISTRIBUTION

**CURTAIN** 

MOTOR UP

RAIL-TYPE RELAY

(MOUNTED ON