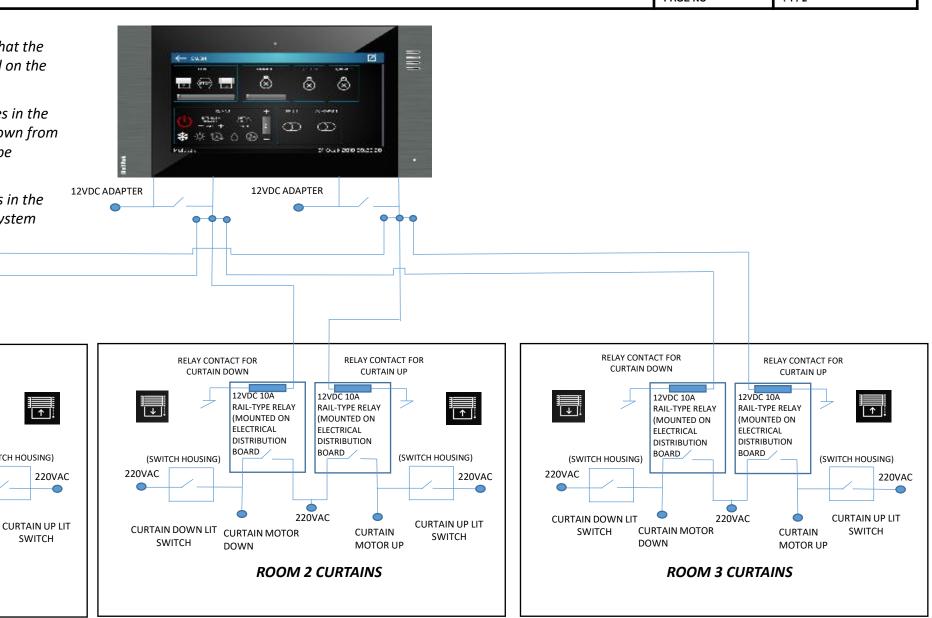

## VIP72/VIP74/VIP102/VIP100-DELUX-SMART RELAY CONTROL CONNECTION DIAGRAM

YÜRÜRLÜLÜK TARİHİ REVIZYON TARİH REVIZYON NO DOKÜMAN NO SAYFA NO

: 16.10.2019 : 02 : ML\$12-57/2

: 27.11.2018

: ML\$12-57/2 : 1 / 1

## DOWN-UP OPERATION SCHEME OF ALL CURTAINS OF THE HOUSE WITH A SINGLE CURTAIN **OUTPUT IN THE RELAY SYSTEM**

**EFFECTIVE DATE REVISION TARIH REVISION NO** DOCUMENT NO PAGE NO

: 16.03.2021 : 01 : ML\$12-57/2

: 15.03.2021

:1/2

**NOT1:** In the relay system, the information that the curtains are open and closed is not displayed on the monitor or mobile screen.

**NOT2:** If it is desired to control the lit switches in the rooms while the curtains are going up and down from the monitor screen, the curtain motors may be damaged.

**NOT3:** The control ends of the curtain motors in the rooms of the house must be pulled into the system room where the rail-type relays are located.

RELAY CONTACT FOR

**CURTAIN DOWN** 

(SWITCH HOUSING)

220VAC

**CURTAIN DOWN LIT** 

**SWITCH** 

12VDC 10A

**ELECTRICAL** 

BOARD

**CURTAIN MOTOR** 

DOWN

**RAIL-TYPE RELAY** 

(MOUNTED ON

DISTRIBUTION

**RELAY CONTACT FOR** 

**CURTAIN UP** 

**SWITCH** 

(SWITCH HOUSING)

12VDC 10A

ELECTRICAL

BOARD

220VAC

**ROOM 1 CURTAINS** 

DISTRIBUTION

**CURTAIN** 

MOTOR UP

RAIL-TYPE RELAY

(MOUNTED ON