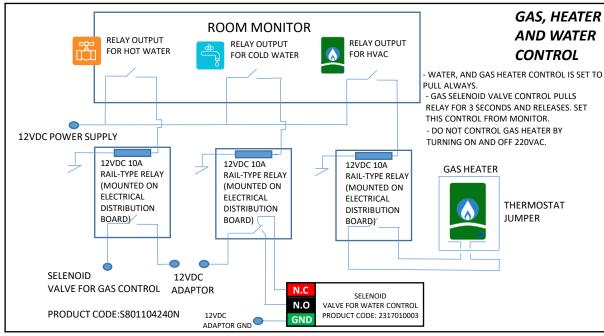

## VIP72/VIP74/VIP102/VIP100-DELUX-SMART RELAY CONTROL CONNECTION DIAGRAM

YÜRÜRLÜLÜK TARİHİ REVIZYON TARİH REVIZYON NO DOKÜMAN NO SAYFA NO

: 16.10.2019 : 02 : ML\$12-57/2

: 27.11.2018

: ML\$12-57/2 : 1 / 1











## DOWN-UP OPERATION SCHEME OF ALL CURTAINS OF THE HOUSE WITH A SINGLE CURTAIN **OUTPUT IN THE RELAY SYSTEM**

**EFFECTIVE DATE REVISION TARIH REVISION NO** DOCUMENT NO PAGE NO

: 16.03.2021 : 01 : ML\$12-57/2

: 15.03.2021

:1/2

**NOT1:** In the relay system, the information that the curtains are open and closed is not displayed on the monitor or mobile screen.

**NOT2:** If it is desired to control the lit switches in the rooms while the curtains are going up and down from the monitor screen, the curtain motors may be damaged.

**NOT3:** The control ends of the curtain motors in the rooms of the house must be pulled into the system room where the rail-type relays are located.

RELAY CONTACT FOR

**CURTAIN DOWN** 

(SWITCH HOUSING)

220VAC

**CURTAIN DOWN LIT** 

**SWITCH** 

12VDC 1