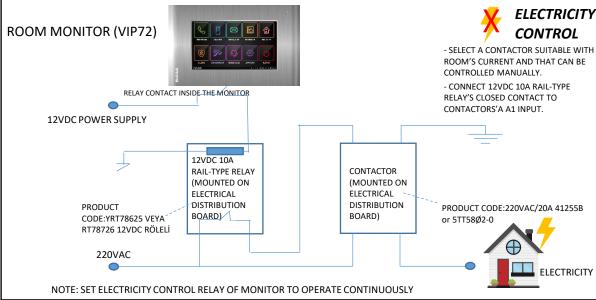

## VIP72/VIP74/VIP102/VIP100-DELUX-SMART RELAY CONTROL CONNECTION DIAGRAM

YÜRÜRLÜLÜK TARİHİ REVIZYON TARİH REVIZYON NO DOKÜMAN NO SAYFA NO

: 16.10.2019 : 02 : ML\$12-57/2

: 27.11.2018

: ML\$12-57/2 : 1 / 1











## DOWN-UP OPERATION SCHEME OF ALL CURTAINS OF THE HOUSE WITH A SINGLE CURTAIN **OUTPUT IN THE RELAY SYSTEM**

**EFFECTIVE DATE REVISION TARIH REVISION NO** DOCUMENT NO PAGE NO

: 16.03.2021 : 01 : ML\$12-57/2

: 15.03.2021

:1/2

**NOT1:** In the relay system, the information that the curtains are open and closed is not displayed on the monitor or mobile screen.

**NOT2:** If it is desired to control the lit switches in the rooms while the curtains are going up and down from the monitor screen, the curtain motors may be damaged.

**NOT3:** The control ends of the curtain motors in the rooms of the house must be pulled into the system room where the rail-type relays are located.

RELAY CONTACT FOR

**CURTAIN DOWN** 

(SWITCH HOUSING)

220VAC

**CURTAIN DOWN LIT** 

**SWITCH** 

12V