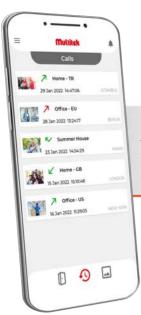

# Multitek cloud intercom VILLA

## **MY MOBILE HOME**

Mobile Intercom for single family houses

Never miss a visitor again with Multitek Cloud Intercom!

Carry your home anywhere you go!

You can add smart monitors to your system to control smart home and security alarm functionlalities.

# Multitek cloud intercom BUILDING

Mobile Intercom for multi-tenant buildings and offices

All family members resident in the flat receive intercom call to their mobile at the same time