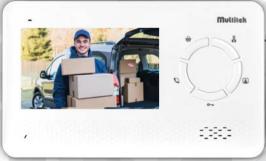

## **MB-43**

#### 4.3" SCREEN, HANDSFREE

- 4.3" High Resolution TFT LCD screen
- Automatic talk (not push-to-talk)
- Easy cable connection and installation
- Compatible with old / former installations in the building
- Environment friendly, low energy consumption
- Multiple camera selection
- Button to call door / doorkeeper
- Button to open door
- Button to see door camera