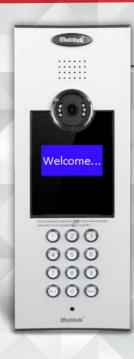

## **MB-10**

- Jumbo LCD screen
- Photocell, night vision LEDs, colour camera
- Easy to call rooms via keypad or address book
- Flash Mount (For Surface Mount Rain Protector is used)
- Easy to use integrated address book
- User friendly
- Proximity card feature
- Release the door by unique personal password
- Lighted keypad

## **MB-11**

- Jumbo LCD screen
- Photocell, night vision LEDs, colour camera
- Aluminium structure and buttons
- Flash Mount (For Surface Mount Rain Protector is used)
- Easy to use integrated address book
- User friendly
- Easy to call rooms via keypad or address book
- Proximity card feature
- Release the door by unique personal password
- Lighted keypad

## **MB-12**

- Jumbo LCD screen
- Photocell, night vision LEDs, colour camera
- Adjustable camera angle up to 45° degree
- Plastic structure, illuminated touch keys
- Surface Mount
- Water resistance and dust protected IP65 door panels
- Easy to use integrated address book
- User friendly
- Easy to call rooms via keypad or address book
- Proximity card feature
- Release the door by unique personal password
- Lighted keypad