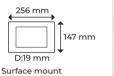

## MB-74 7" SCREEN, HANDS FREE

- 7" high resolution TFT LCD screen
- Automatic handsfree talk (not push-to-talk)
- Horizontal installation
- Compatible with old / former installations in the building
- Environment friendly, low energy consumption
- Multiple camera selection
- Button to call door / doorkeeper
- Adjusting sound and image on the screen
- Touch Button

## MBT-70 7" SCREEN, HANDSFREE, TOUCH BUTTON

- 7" high resolution TFT LCD screen
- Automatic handsfree talk (not push-to-talk)
- Horizontal installation
- Compatible with old / former installations in the building
- Environment friendly, low energy consumption
- Multiple camera selection
- Button to call door / doorkeeper
- Adjusting sound and image on the screen
- Touch Button