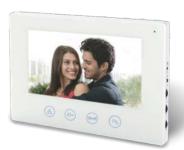

### MB-45 4.3" SCREEN, PUSH-TO-TALK

- 4.3" High Resolution TFT LCD screen
- Easy cable connection and installation
- Compatible with old / former installations in the building
- Environment friendly, low energy consumption
- Multiple camera selection
- Button to call door / doorkeeper
- Button to open door
- Button to see door camera

## MB-74 7" SCREEN, HANDS FREE

- 7" high resolution TFT LCD screen
- Automatic handsfree talk (not push-to-talk)
- Horizontal installation
- Compatible with old / former installations in the building
- Environment friendly, low energy consumption
- Multiple camera selection
- Button to call door / doorkeeper
- Adjusting sound and image on the screen
- Touch Button

## MBT-70 7" SCREEN, HANDSFREE, TOUCH BUTTON

- 7" high resolution TFT LCD screen
- Automatic handsfree talk (not push-to-talk)
- Horizontal installation
- Compatible with old / former installations in the building
- Environment friendly, low energy consumption
- Multiple camera selection
- Button to call door / doorkeeper
- Adjusting sound and image on the screen
- Touch Button

#### 4.3" SCREEN, HANDSFREE

- 4.3" High Resolution TFT LCD screen
- Automatic talk (not push-to-talk)
- Easy cable connection and installation
- Compatible with old / former installations in the building
- Environment friendly, low energy consumption
- Multiple camera selection
- Button to call door / doorkeeper
- Button to open door
- Button to see door camera