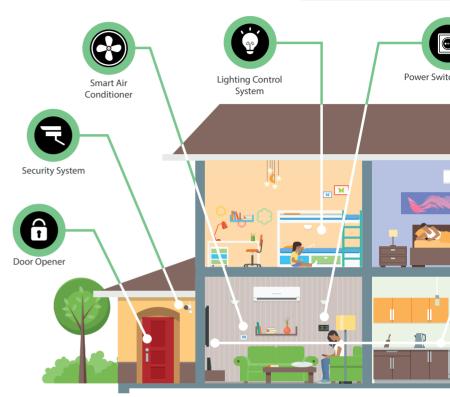

## **Smart Home Management**

Increase your security and comfort at home by selecting the most suitable smart home.

#### Alarm Management

Increase your home's security level by adding new alarm detectors.
You can control alarms via your mobile phone and direct them to building management.

You can manage your home with voice command. You can manage all problems with a single command.

Just say "Turn on the lights" on your phone. You can create different scenarios with Apple Siri or Google Assistant.

You can see the temperature in your house and adjust.

You can access all cameras in the site or apartment. You can connect to security with one button.