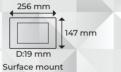

## MB-74 7" SCREEN, HANDS FREE

- 7" high resolution TFT LCD screen
- Automatic handsfree talk (not push-to-talk)
- Horizontal installation
- Compatible with old / former installations in the building
- Environment friendly, low energy consumption
- Multiple camera selection
- Button to call door / doorkeeper
- Adjusting sound and image on the screen
- Touch Button

## MBT-70 7" SCREEN, HANDSFREE, TOUCH BUTTON

- 7" high resolution TFT LCD screen
- Automatic handsfree talk (not push-to-talk)
- Horizontal installation
- Compatible with old / former installations in the building
- Environment friendly, low energy consumption
- Multiple camera selection
- Button to call door / doorkeeper
- Adjusting sound and image on the screen
- Touch Button