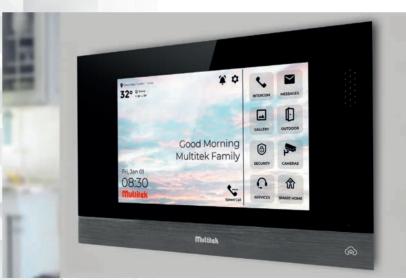

#### **Intercom Features**

Advanced intercom features (video call and message between flats, snapshot of the visitors etc..)
See your visitor on your phone even you are not at home!

## **IP Intercom**

- Smart home and intercom features in a single device
- All intercom and smarthome features can be controlled from mobile phone
- Easy installations of unlimited flats, floors or buildings
- No need for additional infrasture element (e.g. server) to build a network
- Perfect video and voice quality regardless of number of floors
- Network connection with CAT6 cabling and Ethernet (PoE)
- Calling all rooms and facilities by dialing their catalogue number
- Connection to security, doorkeeper, building management and other flats with a single tap
- No limit in number of additional IP cameras
- Different ring tones for different callers (e,g, security, doorkeeper etc.)
- Unlimited message sending and receiving among flats
- Screenshot of unanswered visitor, recording and sending to mobile phone
- Taking photos during calls and saving into the device (1000 pcs)