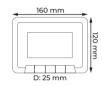

## MB-74 7" SCREEN, HANDS FREE

- 7" high resolution TFT LCD screen
- Automatic handsfree talk (not push-to-talk)
- Horizontal installation
- Compatible with old / former installations in the building
- Environment friendly, low energy consumption
- Multiple camera selection
- Button to call door / doorkeeper
- Adjusting sound and image on the screen
- Touch Button

## MBT-70 7" SCREEN, HANDSFREE, TOUCH BUTTON

- 7" high resolution TFT LCD screen
- Automatic handsfree talk (not push-to-talk)
- Horizontal installation
- Compatible with old / former installations in the building
- Environment friendly, low energy consumption
- Multiple camera selection
- Button to call door / doorkeeper
- Adjusting sound and image on the screen
- Touch Button