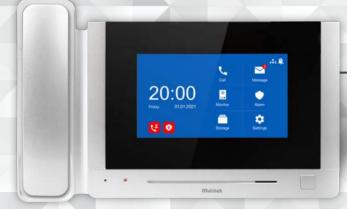

## MB-74 7" SCREEN, HANDS FREE

- 7" high resolution TFT LCD screen
- Automatic handsfree talk (not push-to-talk)
- Horizontal installation
- Compatible with old / former installations in the building
- Environment friendly, low energy consumption
- Multiple camera selection
- Button to call door / doorkeeper
- Adjusting sound and image on the screen
- Touch Button

## MBT-70 7" SCREEN, HANDSFREE, TOUCH BUTTON

- 7" high resolution TFT LCD screen
- Automatic handsfree talk (not push-to-talk)
- Horizontal installation
- Compatible with old / former installations in the building
- Environment friendly, low energy consumption
- Multiple camera selection
- Button to call door / doorkeeper
- Adjusting sound and image on the screen
- Touch Button