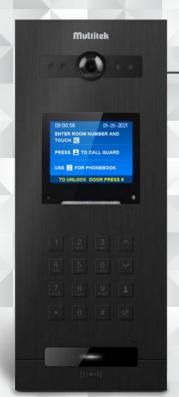

## **IP Intercom**

- Smart home and intercom features in a single device
- All intercom and smarthome features can be controlled from mobile phone
- Easy installations of unlimited flats, floors or buildings
- No need for additional infrasture element (e.g. server) to build a network
- Perfect video and voice quality regardless of number of floors
- Network connection with CAT6 cabling and Ethernet (PoE)
- Calling all rooms and facilities by dialing their catalogue number
- Connection to security, doorkeeper, building management and other flats with a single tap
- No limit in number of additional IP cameras
- Different ring tones for different callers (e,g, security, doorkeeper etc.)
- Unlimited message sending and receiving among flats
- Screenshot of unanswered visitor, recording and sending to mobile phone
- Taking photos during calls and saving into the device (1000 pcs)

### Smart IP Intercom general features:

- Smart home and intercom alarm features
- All intercom and smarthome features can be controlled from mobile phone
- Screenshot of all unanswered calls and send to mobile phone
- Easy installations of unlimited flats, floors or buildings
- Network connection with CAT6 cabling and Ethernet (PoE)
- No limit to add numbers of IP cameras and watching
- No need for additional infrastructure element (e.g. server) to build a network
- Perfect video and voice quality regardless of number of floors