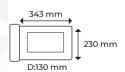

## **MB-43**

#### 4.3" SCREEN, HANDSFREE

- 4.3" High Resolution TFT LCD screen
- Automatic talk (not push-to-talk)
- Easy cable connection and installation
- Compatible with old / former installations in the building
- Environment friendly, low energy consumption
- Multiple camera selection
- Button to call door / doorkeeper
- Button to open door
- Button to see door camera