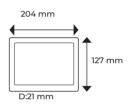

## **MB-12**

- Jumbo LCD screen
- Photocell, night vision LEDs, colour camera
- Adjustable camera angle up to 45° degree
- Plastic structure, illuminated touch keys
- Surface Mount
- Water resistance and dust protected IP65 door panels
- Easy to use integrated address book
- User friendly
- Easy to call rooms via keypad or address book
- Proximity card feature
- Release the door by unique personal password
- Lighted keypad