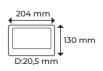

## **MB-10**

- Jumbo LCD screen
- Photocell, night vision LEDs, colour camera
- Easy to call rooms via keypad or address book
- Flash Mount (For Surface Mount Rain Protector is used)
- Easy to use integrated address book
- User friendly
- Proximity card feature
- Release the door by unique personal password
- Lighted keypad

## **MB-11**

- Jumbo LCD screen
- Photocell, night vision LEDs, colour camera
- Aluminium structure and buttons
- Flash Mount (For Surface Mount Rain Protector is used)
- Easy to use integrated address book
- User friendly
- Easy to call rooms via keypad or address book
- Proximity card feature
- Release the door by unique personal password
- Lighted keypad