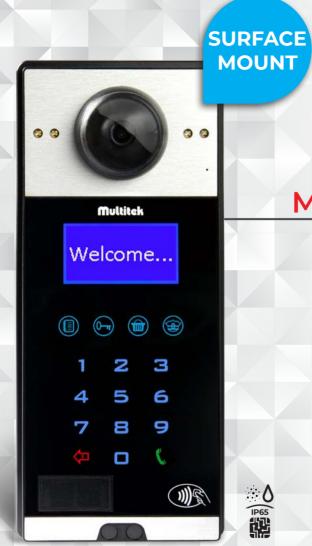

## **MB-12**

- Jumbo LCD screen
- Photocell, night vision LEDs, colour camera
- Adjustable camera angle up to 45° degree
- Plastic structure, illuminated touch keys
- Surface Mount
- Water resistance and dust protected IP65 door panels
- Easy to use integrated address book
- User friendly
- Easy to call rooms via keypad or address book
- Proximity card feature
- Release the door by unique personal password
- Lighted keypad