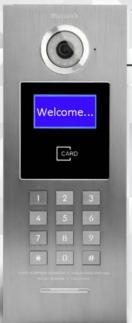

## **MB-10**

- Jumbo LCD screen
- Photocell, night vision LEDs, colour camera
- Easy to call rooms via keypad or address book
- Flash Mount (For Surface Mount Rain Protector is used)
- Easy to use integrated address book
- User friendly
- Proximity card feature
- Release the door by unique personal password
- Lighted keypad