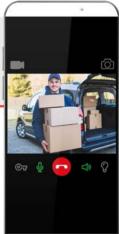

720p HD video live view

Night vision

Mobile application

Real-time notifications and snapshots

Suitable with additional devices

See who visited you from saved snapshots so you never miss a moment at your door

Record your videos and capture photos

With Multitek Cloud Intercom your home is wherever you are and always under control.

#### **Intercom Features**

Advanced intercom features (video call and message between flats, snapshot of the visitors etc..)
See your visitor on your phone even you are not at home!