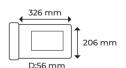

## MB-74 7" SCREEN, HANDS FREE

- 7" high resolution TFT LCD screen
- Automatic handsfree talk (not push-to-talk)
- Horizontal installation
- Compatible with old / former installations in the building
- Environment friendly, low energy consumption
- Multiple camera selection
- Button to call door / doorkeeper
- Adjusting sound and image on the screen
- Touch Button

## MBT-70 7" SCREEN, HANDSFREE, TOUCH BUTTON

- 7" high resolution TFT LCD screen
- Automatic handsfree talk (not push-to-talk)
- Horizontal installation
- Compatible with old / former installations in the building
- Environment friendly, low energy consumption
- Multiple camera selection
- Button to call door / doorkeeper
- Adjusting sound and image on the screen
- Touch Button