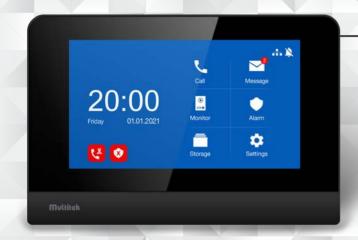

#### **MULTIBUS MONITORS**

## MB-74 7" SCREEN, HANDS FREE

- 7" high resolution TFT LCD screen
- Automatic handsfree talk (not push-to-talk)
- Horizontal installation
- Compatible with old / former installations in the building
- Environment friendly, low energy consumption
- Multiple camera selection
- Button to call door / doorkeeper
- Adjusting sound and image on the screen
- Touch Button

## MBT-70 7" SCREEN, HANDSFREE, TOUCH BUTTON

- 7" high resolution TFT LCD screen
- Automatic handsfree talk (not push-to-talk)
- Horizontal installation
- Compatible with old / former installations in the building
- Environment friendly, low energy consumption
- Multiple camera selection
- Button to call door / doorkeeper
- Adjusting sound and image on the screen
- Touch Button