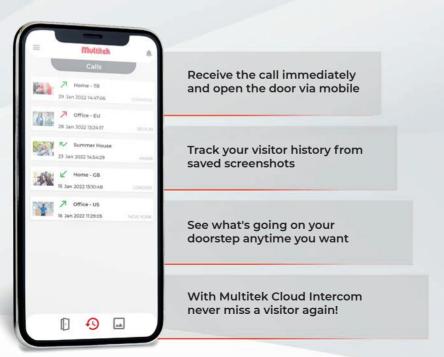

## **MY MOBILE HOME**

Mobile Intercom for single family houses

Never miss a visitor again with Multitek Cloud Intercom!

Carry your home anywhere you go!

You can add smart monitors to your system to control smart home and security alarm functionlalities.

720p HD video live view

Night vision

Mobile application

Real-time notifications and snapshots

Suitable with additional devices

See who visited you from saved snapshots so you never miss a moment at your door

Record your videos and capture photos

With Multitek Cloud Intercom your home is wherever you are and always under control.