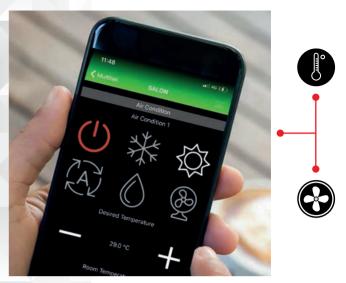

You can manage your home with voice command. You can manage all problems with a single command.

Just say "Turn on the lights" on your phone. You can create different scenarios with Apple Siri or Google Assistant.

You can see the temperature in your house and adjust.

You can access all cameras in the site or apartment. You can connect to security with one button.