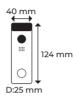

## **MB-10**

- Jumbo LCD screen
- Photocell, night vision LEDs, colour camera
- Easy to call rooms via keypad or address book
- Flash Mount (For Surface Mount Rain Protector is used)
- Easy to use integrated address book
- User friendly
- Proximity card feature
- Release the door by unique personal password
- Lighted keypad

## **MB-11**

- Jumbo LCD screen
- Photocell, night vision LEDs, colour camera
- Aluminium structure and buttons
- Flash Mount (For Surface Mount Rain Protector is used)
- Easy to use integrated address book
- User friendly
- Easy to call rooms via keypad or address book
- Proximity card feature
- Release the door by unique personal password
- Lighted keypad

## **MB-12**

- Jumbo LCD screen
- Photocell, night vision LEDs, colour camera
- Adjustable camera angle up to 45° degree
- Plastic structure, illuminated touch keys
- Surface Mount
- Water resistance and dust protected IP65 door panels
- Easy to use integrated address book
- User friendly
- Easy to call rooms via keypad or address book
- Proximity card feature
- Release the door by unique personal password
- Lighted keypad