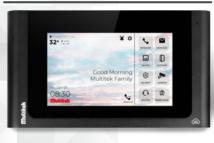

## MB-74 7" SCREEN, HANDS FREE

- 7" high resolution TFT LCD screen
- Automatic handsfree talk (not push-to-talk)
- Horizontal installation
- Compatible with old / former installations in the building
- Environment friendly, low energy consumption
- Multiple camera selection
- Button to call door / doorkeeper
- Adjusting sound and image on the screen
- Touch Button

## MBT-70 7" SCREEN, HANDSFREE, TOUCH BUTTON

- 7" high resolution TFT LCD screen
- Automatic handsfree talk (not push-to-talk)
- Horizontal installation
- Compatible with old / former installations in the building
- Environment friendly, low energy consumption
- Multiple camera selection
- Button to call door / doorkeeper
- Adjusting sound and image on the screen
- Touch Button