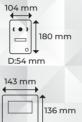

#### 4" LCD WITH CAPACITIVE TOUCH BUTTONS

- 4" LCD screen
- Adjustable wide angle 2 MP camera
- Call security and doorkeeper with a single tap
- Open building door with unique password or a proximity card
- Find and call residents from phone book
- Define up to 5 proximity cards for each room and delete cards when necessary
- Programmable touch buttons with 7 different colour options
- Name and number of the building on the screen
- Define door number without to need an IP address
- LED frame with 7 different colour options
- Size: 141 x 369 x 14 mm (on wall)