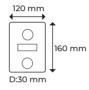

## DIPO1 VILLA TYPE SINGLE BUTTON

- 2MP camera
- Aluminium body
- Single touch LED button
- IP65 protection for water and dust