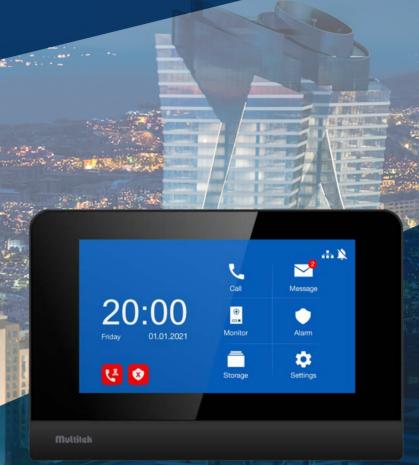

#### **MULTIBUS MONITORS**

## MB-74 7" SCREEN, HANDS FREE

- 7" high resolution TFT LCD screen
- Automatic handsfree talk (not push-to-talk)
- Horizontal installation
- Compatible with old / former installations in the building
- Environment friendly, low energy consumption
- Multiple camera selection
- Button to call door / doorkeeper
- Adjusting sound and image on the screen
- Touch Button

## MBT-70 7" SCREEN, HANDSFREE, TOUCH BUTTON

- 7" high resolution TFT LCD screen
- Automatic handsfree talk (not push-to-talk)
- Horizontal installation
- Compatible with old / former installations in the building
- Environment friendly, low energy consumption
- Multiple camera selection
- Button to call door / doorkeeper
- Adjusting sound and image on the screen
- Touch Button