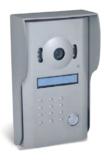

## **MB-10**

- Jumbo LCD screen
- Photocell, night vision LEDs, colour camera
- Easy to call rooms via keypad or address book
- Flash Mount (For Surface Mount Rain Protector is used)
- Easy to use integrated address book
- User friendly
- Proximity card feature
- Release the door by unique personal password
- Lighted keypad

## **MB-11**

- Jumbo LCD screen
- Photocell, night vision LEDs, colour camera
- Aluminium structure and buttons
- Flash Mount (For Surface Mount Rain Protector is used)
- Easy to use integrated address book
- User friendly
- Easy to call rooms via keypad or address book
- Proximity card feature
- Release the door by unique personal password
- Lighted keypad

## **MB-12**

- Jumbo LCD screen
- Photocell, night vision LEDs, colour camera
- Adjustable camera angle up to 45° degree
- Plastic structure, illuminated touch keys
- Surface Mount
- Water resistance and dust protected IP65 door panels
- Easy to use integrated address book
- User friendly
- Easy to call rooms via keypad or address book
- Proximity card feature
- Release the door by unique personal password
- Lighted keypad