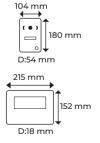

## RL-B43M

- 4.3" LCD touch button screen
- Night view
- 480x272 pixel
- Watch the door
- Opening the doors and garage
- Easy use

D:18,5 mm