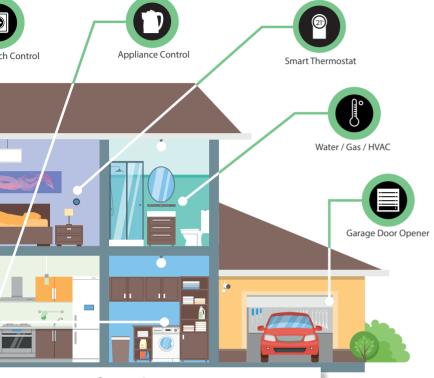

## **Smart Home Management**

Increase your security and comfort at home by selecting the most suitable smart home.

#### Alarm Management

Increase your home's security level by adding new alarm detectors.
You can control alarms via your mobile phone and direct them to building management.

You can manage your home with voice command. You can manage all problems with a single command.

Just say "Turn on the lights" on your phone. You can create different scenarios with Apple Siri or Google Assistant.

You can see the temperature in your house and adjust.

You can access all cameras in the site or apartment. You can connect to security with one button.