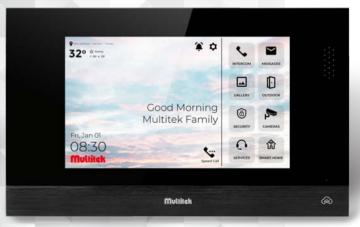

#### **SMART IP INTERCOM MONITORS**

7" TOUCH SCREEN

7" TOUCH SCREEN

VIP75

7" TOUCH SCREEN

#### **VIP101**

10" TOUCH SCREEN

**VIP102** 

10" TOUCH SCREEN

### Smart IP Intercom general features:

- Smart home and intercom alarm features
- All intercom and smarthome features can be controlled from mobile phone
- Screenshot of all unanswered calls and send to mobile phone
- Easy installations of unlimited flats, floors or buildings
- Network connection with CAT6 cabling and Ethernet (PoE)
- No limit to add numbers of IP cameras and watching
- No need for additional infrastructure element (e.g. server) to build a network
- Perfect video and voice quality regardless of number of floors