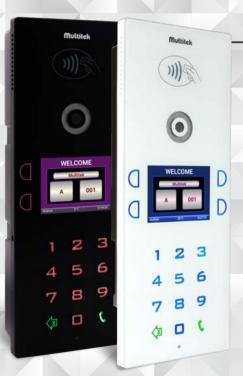

#### **SMART IP INTERCOM MONITORS**

7" TOUCH SCREEN

7" TOUCH SCREEN

VIP75

7" TOUCH SCREEN

#### **VIP101**

10" TOUCH SCREEN

**VIP102** 

10" TOUCH SCREEN