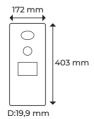

### MB-45 4.3" SCREEN, PUSH-TO-TALK

- 4.3" High Resolution TFT LCD screen
- Easy cable connection and installation
- Compatible with old / former installations in the building
- Environment friendly, low energy consumption
- Multiple camera selection
- Button to call door / doorkeeper
- Button to open door
- Button to see door camera

#### 4.3" SCREEN, HANDSFREE

- 4.3" High Resolution TFT LCD screen
- Automatic talk (not push-to-talk)
- Easy cable connection and installation
- Compatible with old / former installations in the building
- Environment friendly, low energy consumption
- Multiple camera selection
- Button to call door / doorkeeper
- Button to open door
- Button to see door camera