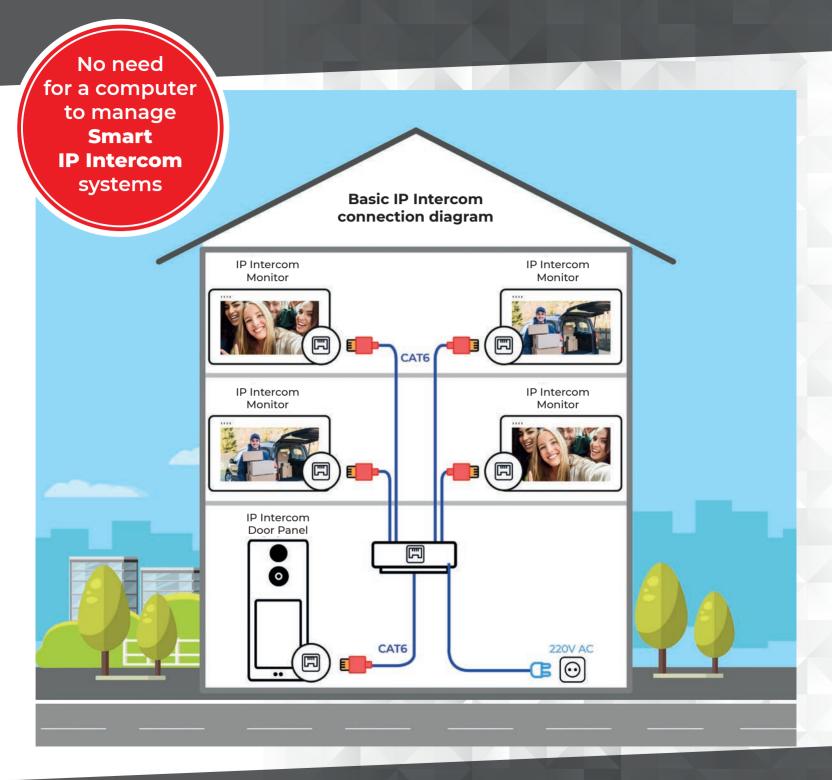

# DIP70/DIP72

#### 7" TOUCH SCREEN

- 7" IPS LCD, 1024x600 pixel resolution
- Aluminum body with IP65 protection for water and dust
- Vertical vandal proof capacitive touch screen
- Adjustable, wide angle 5MP camera
- Call security, door keeper and rooms with a single tap
- Convertible to room touch button type door panel
- Find and call residents from phone book
- Door password defined for each room
- Weather forecast if connected to internet
- Door password defined for each room and proximity card access
- Energy saver, motion sensitive wake-up
- Photocell and optional 7 RGB colour frame
- User instructions with voice messages
- Use company logo as ring button
- Size: 142 x 370 x 17 mm (on wall)



6





1000 registered face may open the door automatically without internet connection



# Linux IP Intercom series





- There is no limit in number rooms, floors, doors or facilities that can be connected
- There is no additional infrastructure element (server etc.) requirement
- High quality voice and video
- Network ethernet (PoE) connection with CAT6 cabling
- All units can call each other with no additional fee
- Voice message from door panel to rooms
- Alarm management with 4 zones and direct report to security

#### **LINUX IP INTERCOM MONITOR and DOOR PANEL**



## LIM-70

#### 7" LCD TOUCH SCREEN

- 7" TFT LCD capacitive touch screen
- Unlimited channels / calls between rooms
- Different ring tones according to call types
- Screenshot of door calls (100 units)
- 3 parallel monitors can be connected to each room
- Unlimited messaging between rooms
- Emergency call