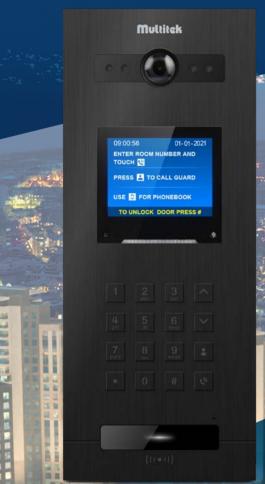

## **MB-10**

- Jumbo LCD screen
- Photocell, night vision LEDs, colour camera
- Easy to call rooms via keypad or address book
- Flash Mount (For Surface Mount Rain Protector is used)
- Easy to use integrated address book
- User friendly
- Proximity card feature
- Release the door by unique personal password
- Lighted keypad

## **MB-11**

- Jumbo LCD screen
- Photocell, night vision LEDs, colour camera
- Aluminium structure and buttons
- Flash Mount (For Surface Mount Rain Protector is used)
- Easy to use integrated address book
- User friendly
- Easy to call rooms via keypad or address book
- Proximity card feature
- Release the door by unique personal password
- Lighted keypad

## **MB-12**

- Jumbo LCD screen
- Photocell, night vision LEDs, colour camera
- Adjustable camera angle up to 45° degree
- Plastic structure, illuminated touch keys
- Surface Mount
- Water resistance and dust protected IP65 door panels
- Easy to use integrated address book
- User friendly
- Easy to call rooms via keypad or address book
- Proximity card feature
- Release the door by unique personal password
- Lighted keypad

Multibus video intercom and door panels are compatible with the old/former installation building, do not require re-wiring.

- Compatible with old / former installations in the building
- Unique personal password for each room
- Video call with door
- Call with doorkeeper
- Video call with security
- Door or external camera selection
- Door switch
- User friendly
- Environment friendly, low energy consumption
- 7" and 4,3" screen options