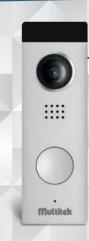

## **MB-10**

- Jumbo LCD screen
- Photocell, night vision LEDs, colour camera
- Easy to call rooms via keypad or address book
- Flash Mount (For Surface Mount Rain Protector is used)
- Easy to use integrated address book
- User friendly
- Proximity card feature
- Release the door by unique personal password
- Lighted keypad

## **MB-11**

- Jumbo LCD screen
- Photocell, night vision LEDs, colour camera
- Aluminium structure and buttons
- Flash Mount (For Surface Mount Rain Protector is used)
- Easy to use integrated address book
- User friendly
- Easy to call rooms via keypad or address book
- Proximity card feature
- Release the door by unique personal password
- Lighted keypad

## **MB-12**

- Jumbo LCD screen
- Photocell, night vision LEDs, colour camera
- Adjustable camera angle up to 45° degree
- Plastic structure, illuminated touch keys
- Surface Mount
- Water resistance and dust protected IP65 door panels
- Easy to use integrated address book
- User friendly
- Easy to call rooms via keypad or address book
- Proximity card feature
- Release the door by unique personal password
- Lighted keypad