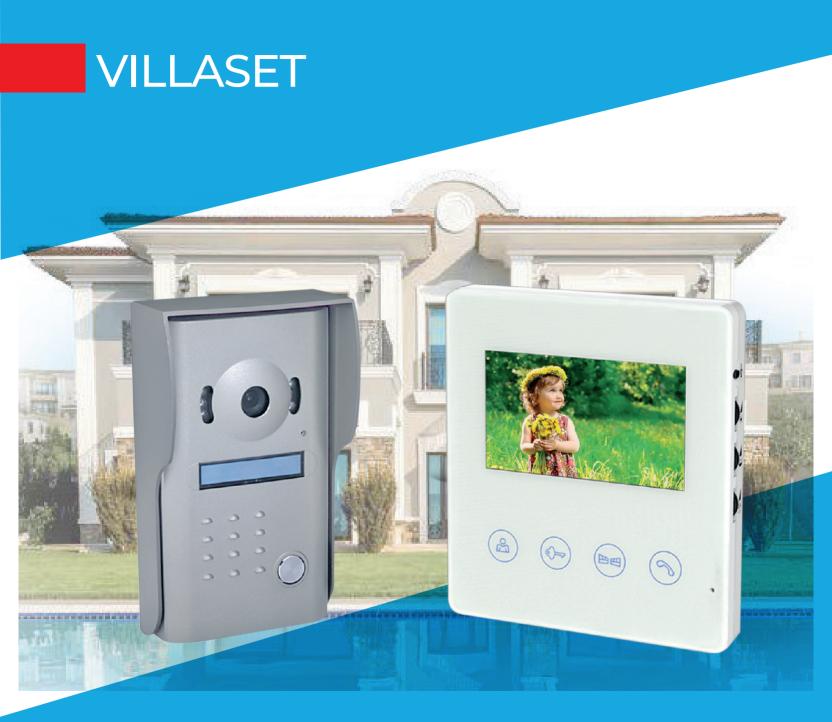

CAT6 cabling
- Surface mount









# LI-GUV01 SECURITY CONSOLE

#### 7" LCD TOUCH SCREEN

- 7" TFT LCD capacitive touch screen
- Calling with Handset
- Broadcasting messages to all rooms
- CCTV camera connection
- PoE connection with CAT6 cabling
- Standing on desk





## **LIP-03**

- 1MP camera
- 120 degree viewing angle
- Automatic backlight control
- Night vision LEDs
- It is a single button door panel for the villa doors
- View rotation aparatus included





- 3,5" LCD Screen
- 2MP Camera
- Night view LEDs
- Security, gatekeeper and door connection with a single touch
- Phonebook
- Opening the doors with password or proximity card
- Voice message can be left for unanswered calls
- Proximity sensor
- Voice assistance (busy, keypad notes etc.)
- Wall mount
- CAT6 cabling PoE







#### **VILLASET**

## RL-B43M





- 4.3" LCD touch button screen
- Night view
- 480x272 pixel
- Watch the door
- Opening the doors and garage
- Easy use



D:18,5 mm

## **RL-B17M**





- 7" LCD touch button screen
- Night view
- 800x480 pixel
- Watch the door
- Opening the doors and garage
- Easy use





# Multilek Smart solutions for smart buildings

"Proudly researching, developing and manufacturing in Turkey since 1989"













HQ: Meclis District Atatürk Street No: 47 34785 Sancaktepe/İSTANBUL Tel: (0216) 420 38 38 Fax: (0216) 415 79 18 info@multitek.com.tr www.multitek.com.tr

multitek\_electronics (f) MultitekElectronics