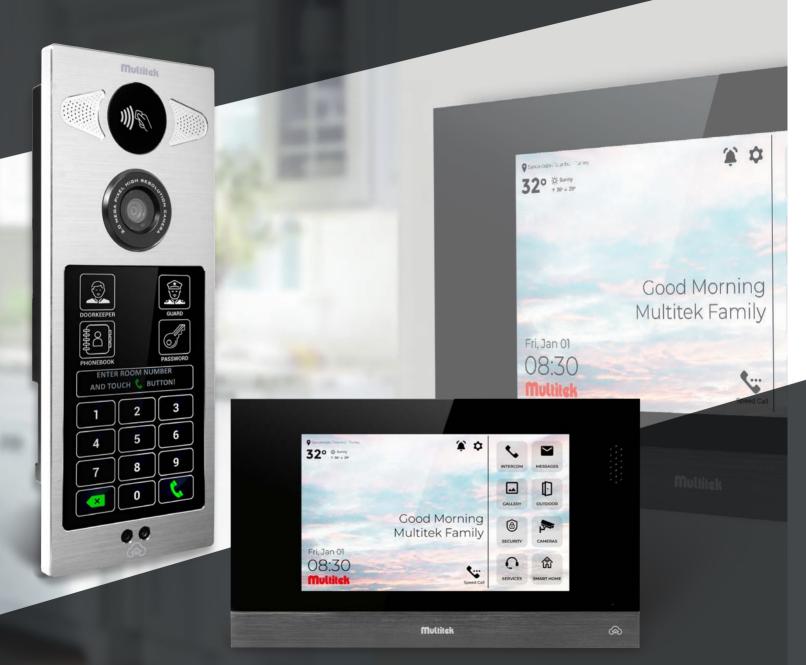

## Android Smart IP Intercom systems

## **IP Intercom**

- Smart home and intercom features in a single device
- All intercom and smarthome features can be controlled from mobile phone
- Easy installations of unlimited flats, floors or buildings
- No need for additional infrasture element (e.g. server) to build a network
- Perfect video and voice quality regardless of number of floors
- Network connection with CAT6 cabling and Ethernet (PoE)
- Calling all rooms and facilities by dialing their catalogue number
- Connection to security, doorkeeper, building management and other flats with a single tap
- No limit in number of additional IP cameras
- Different ring tones for different callers (e,g, security, doorkeeper etc.)
- Unlimited message sending and receiving among flats
- Screenshot of unanswered visitor, recording and sending to mobile phone
- Taking photos during calls and saving into the device (1000 pcs)