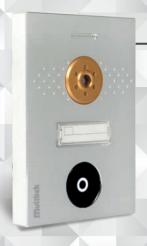

## **MB-10**

- Jumbo LCD screen
- Photocell, night vision LEDs, colour camera
- Easy to call rooms via keypad or address book
- Flash Mount (For Surface Mount Rain Protector is used)
- Easy to use integrated address book
- User friendly
- Proximity card feature
- Release the door by unique personal password
- Lighted keypad

## **MB-11**

- Jumbo LCD screen
- Photocell, night vision LEDs, colour camera
- Aluminium structure and buttons
- Flash Mount (For Surface Mount Rain Protector is used)
- Easy to use integrated address book
- User friendly
- Easy to call rooms via keypad or address book
- Proximity card feature
- Release the door by unique personal password
- Lighted keypad

## **MB-12**

- Jumbo LCD screen
- Photocell, night vision LEDs, colour camera
- Adjustable camera angle up to 45° degree
- Plastic structure, illuminated touch keys
- Surface Mount
- Water resistance and dust protected IP65 door panels
- Easy to use integrated address book
- User friendly
- Easy to call rooms via keypad or address book
- Proximity card feature
- Release the door by unique personal password
- Lighted keypad