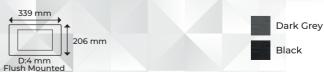

## **MB-10**

- Jumbo LCD screen
- Photocell, night vision LEDs, colour camera
- Easy to call rooms via keypad or address book
- Flash Mount (For Surface Mount Rain Protector is used)
- Easy to use integrated address book
- User friendly
- Proximity card feature
- Release the door by unique personal password
- Lighted keypad

## **MB-11**

- Jumbo LCD screen
- Photocell, night vision LEDs, colour camera
- Aluminium structure and buttons
- Flash Mount (For Surface Mount Rain Protector is used)
- Easy to use integrated address book
- User friendly
- Easy to call rooms via keypad or address book
- Proximity card feature
- Release the door by unique personal password
- Lighted keypad

## **MB-12**

- Jumbo LCD screen
- Photocell, night vision LEDs, colour camera
- Adjustable camera angle up to 45° degree
- Plastic structure, illuminated touch keys
- Surface Mount
- Water resistance and dust protected IP65 door panels
- Easy to use integrated address book
- User friendly
- Easy to call rooms via keypad or address book
- Proximity card feature
- Release the door by unique personal password
- Lighted keypad

Black

White