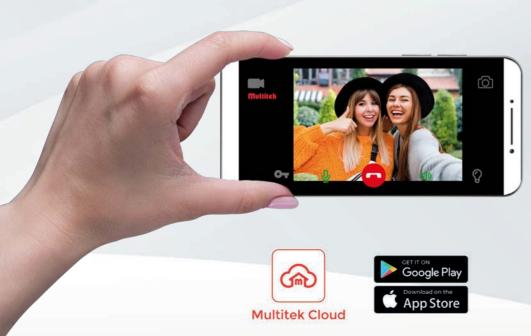

# Multitek cloud intercom VILLA

## **MY MOBILE HOME**

Mobile Intercom for single family houses

Never miss a visitor again with Multitek Cloud Intercom!

Carry your home anywhere you go!

You can add smart monitors to your system to control smart home and security alarm functionlalities.

720p HD video live view

Night vision

Mobile application

Real-time notifications and snapshots

Suitable with additional devices

See who visited you from saved snapshots so you never miss a moment at your door

Record your videos and capture photos

With Multitek Cloud Intercom your home is wherever you are and always under control.