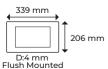

## **MB-10**

- Jumbo LCD screen
- Photocell, night vision LEDs, colour camera
- Easy to call rooms via keypad or address book
- Flash Mount (For Surface Mount Rain Protector is used)
- Easy to use integrated address book
- User friendly
- Proximity card feature
- Release the door by unique personal password
- Lighted keypad

## **MB-11**

- Jumbo LCD screen
- Photocell, night vision LEDs, colour camera
- Aluminium structure and buttons
- Flash Mount (For Surface Mount Rain Protector is used)
- Easy to use integrated address book
- User friendly
- Easy to call rooms via keypad or address book
- Proximity card feature
- Release the door by unique personal password
- Lighted keypad

## **MB-12**

- Jumbo LCD screen
- Photocell, night vision LEDs, colour camera
- Adjustable camera angle up to 45° degree
- Plastic structure, illuminated touch keys
- Surface Mount
- Water resistance and dust protected IP65 door panels
- Easy to use integrated address book
- User friendly
- Easy to call rooms via keypad or address book
- Proximity card feature
- Release the door by unique personal password
- Lighted keypad