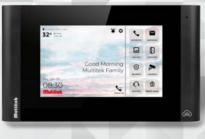

## MB-74 7" SCREEN, HANDS FREE

- 7" high resolution TFT LCD screen
- Automatic handsfree talk (not push-to-talk)
- Horizontal installation
- Compatible with old / former installations in the building
- Environment friendly, low energy consumption
- Multiple camera selection
- Button to call door / doorkeeper
- Adjusting sound and image on the screen
- Touch Button

## MBT-70 7" SCREEN, HANDSFREE, TOUCH BUTTON

- 7" high resolution TFT LCD screen
- Automatic handsfree talk (not push-to-talk)
- Horizontal installation
- Compatible with old / former installations in the building
- Environment friendly, low energy consumption
- Multiple camera selection
- Button to call door / doorkeeper
- Adjusting sound and image on the screen
- Touch Button