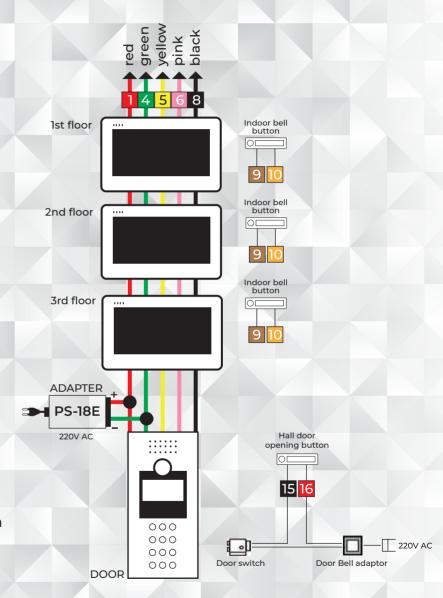

uminated touch keys
- Surface Mount
- Water resistance and dust protected IP65 door panels
- Easy to use integrated address book
- User friendly
- Easy to call rooms via keypad or address book
- Proximity card feature
- Release the door by unique personal password
- Lighted keypad





Multibus video intercom and door panels are compatible with the old/former installation building, do not require re-wiring.

- Compatible with old / former installations in the building
- Unique personal password for each room
- Video call with door
- Call with doorkeeper
- Video call with security
- Door or external camera selection
- Door switch
- User friendly
- Environment friendly, low energy consumption
- 7" and 4,3" screen options

## Connection diagram of building with video intercom and doorkeeper



## Android Smart IP Intercom systems



# Multitek cloud intercom VILLA

## **MY MOBILE HOME**

Mobile Intercom for single family houses







Never miss a visitor again with Multitek Cloud Intercom!

Carry your home anywhere you go!

You can add smart monitors to your system to control smart home and security alarm functionlalities.



720p HD video live view



Night vision



Mobile application



Real-time notifications and snapshots



Suitable with additional devices



See who visited you from saved snapshots so you never miss a moment at your door









Record your videos and capture photos







With Multitek Cloud Intercom your home is wherever you are and always under control.



# Multitek cloud intercom BUILDING

Mobile Intercom for multi-tenant buildings and offices

A