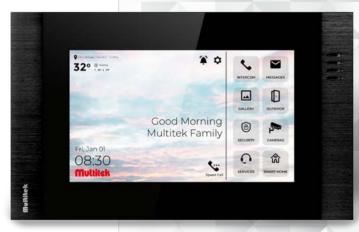

## MB-74 7" SCREEN, HANDS FREE

- 7" high resolution TFT LCD screen
- Automatic handsfree talk (not push-to-talk)
- Horizontal installation
- Compatible with old / former installations in the building
- Environment friendly, low energy consumption
- Multiple camera selection
- Button to call door / doorkeeper
- Adjusting sound and image on the screen
- Touch Button

## MBT-70 7" SCREEN, HANDSFREE, TOUCH BUTTON

- 7" high resolution TFT LCD screen
- Automatic handsfree talk (not push-to-talk)
- Horizontal installation
- Compatible with old / former installations in the building
- Environment friendly, low energy consumption
- Multiple camera selection
- Button to call door / doorkeeper
- Adjusting sound and image on the screen
- Touch Button