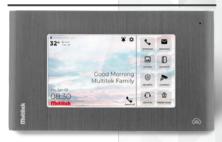

## MB-74 7" SCREEN, HANDS FREE

- 7" high resolution TFT LCD screen
- Automatic handsfree talk (not push-to-talk)
- Horizontal installation
- Compatible with old / former installations in the building
- Environment friendly, low energy consumption
- Multiple camera selection
- Button to call door / doorkeeper
- Adjusting sound and image on the screen
- Touch Button

## MBT-70 7" SCREEN, HANDSFREE, TOUCH BUTTON

- 7" high resolution TFT LCD screen
- Automatic handsfree talk (not push-to-talk)
- Horizontal installation
- Compatible with old / former installations in the building
- Environment friendly, low energy consumption
- Multiple camera selection
- Button to call door / doorkeeper
- Adjusting sound and image on the screen
- Touch Button