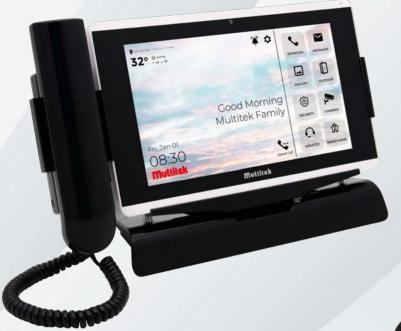

## **MY MOBILE HOME**

Mobile Intercom for single family houses

Never miss a visitor again with Multitek Cloud Intercom!

Carry your home anywhere you go!

You can add smart monitors to your system to control smart home and security alarm functionlalities.

720p HD video live view

Night vision

Mobile application

Real-time notifications and snapshots

Suitable with additional devices

See who visited you from saved snapshots so you never miss a moment at your door

Record your videos and capture photos

With Multitek Cloud Intercom your home is wherever you are and always under control.