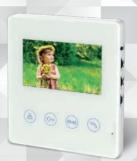

### MB-45 4.3" SCREEN, PUSH-TO-TALK

- 4.3" High Resolution TFT LCD screen
- Easy cable connection and installation
- Compatible with old / former installations in the building
- Environment friendly, low energy consumption
- Multiple camera selection
- Button to call door / doorkeeper
- Button to open door
- Button to see door camera

## MB-74 7" SCREEN, HANDS FREE

- 7" high resolution TFT LCD screen
- Automatic handsfree talk (not push-to-talk)
- Horizontal installation
- Compatible with old / former installations in the building
- Environment friendly, low energy consumption
- Multiple camera selection
- Button to call door / doorkeeper
- Adjusting sound and image on the screen
- Touch Button

## MBT-70 7" SCREEN, HANDSFREE, TOUCH BUTTON

- 7" high resolution TFT LCD screen
- Automatic handsfree talk (not push-to-talk)
- Horizontal installation
- Compatible with old / former installations in the building
- Environment friendly, low energy consumption
- Multiple camera selection
- Button to call door / doorkeeper
- Adjusting sound and image on the screen
- Touch Button

#### 4.3" SCREEN, HANDSFREE

- 4.3" High Resolution TFT LCD screen
- Automatic talk (not push-to-talk)
- Easy cable connection and installation
- Compatible with old / former installations in the building
- Environment friendly, low energy consumption
- Multiple camera selection
- Button to call door / doorkeeper
- Button to open door
- Button to see door camera