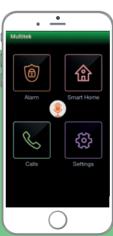

## **MY MOBILE HOME**

Mobile Intercom for single family houses

Never miss a visitor again with Multitek Cloud Intercom!

Carry your home anywhere you go!

You can add smart monitors to your system to control smart home and security alarm functionlalities.

720p HD video live view

Night vision

Mobile application

Real-time notifications and snapshots

Suitable with additional devices

See who visited you from saved snapshots so you never miss a moment at your door

Record your videos and capture photos

With Multitek Cloud Intercom your home is wherever you are and always under control.