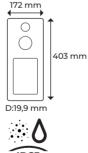

## **MB-12**

- Jumbo LCD screen
- Photocell, night vision LEDs, colour camera
- Adjustable camera angle up to 45° degree
- Plastic structure, illuminated touch keys
- Surface Mount
- Water resistance and dust protected IP65 door panels
- Easy to use integrated address book
- User friendly
- Easy to call rooms via keypad or address book
- Proximity card feature
- Release the door by unique personal password
- Lighted keypad